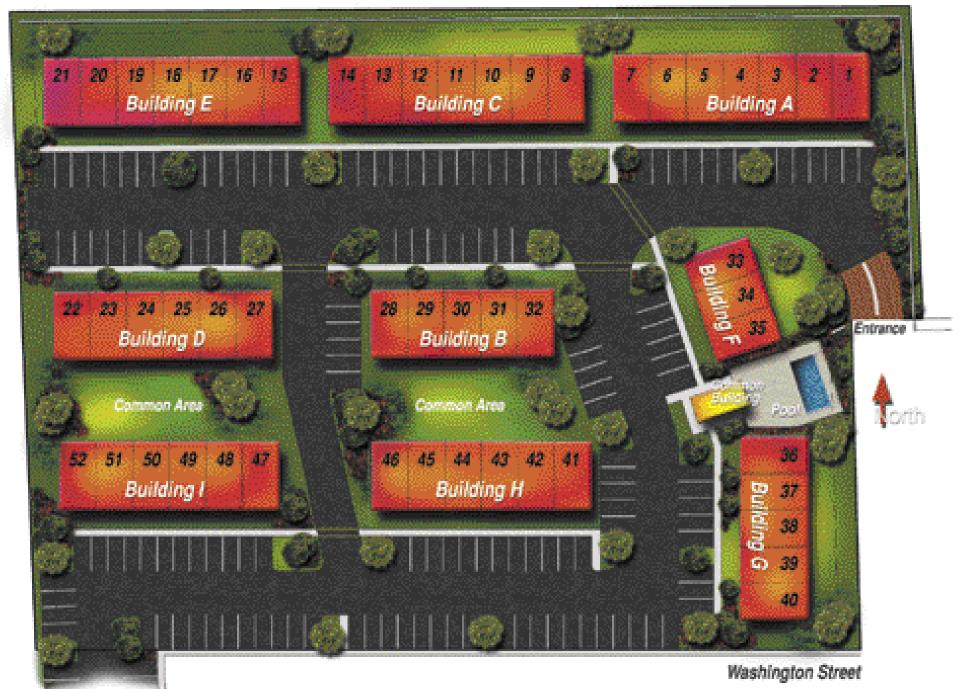

### **Hidden Court Community Benefits**

Private Enclave Community

Common area pool & sunbathing deck

Common area sidewalks for safety

Signs throughout to easily direct guests

Signs at Washington Street

Ample parking for owners and guests