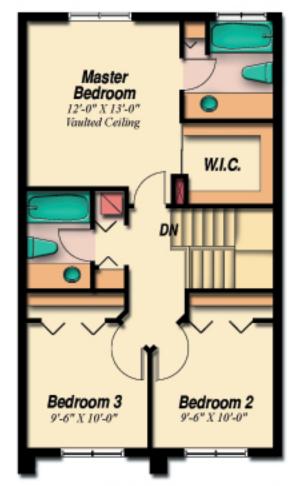

## HIDDEN COURT TOWNHOMES

First Floor Plan

Second Floor Plan

First Floor Second Floor

646 Sq.Ft. 639 Sq.Ft.

Total

1,285 Sq.Ft.