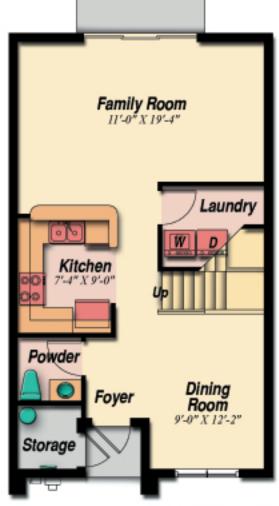

## HIDDEN COURT TOWNHOMES

First Floor Plan

Second Floor Plan

First Floor Second Floor

646 Sq.Ft. 639 Sq.Ft.

Total

1,285 Sq.Ft.