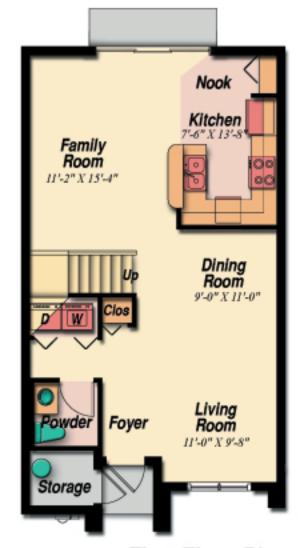

# HIDDEN COURT TOWNHOMES

First Floor Plan

Second Floor Plan

| First Floor  | 679 Sq.Ft.   |
|--------------|--------------|
| Second Floor | 674 Sq.Ft.   |
| Total        | 1,353 Sq.Ft. |