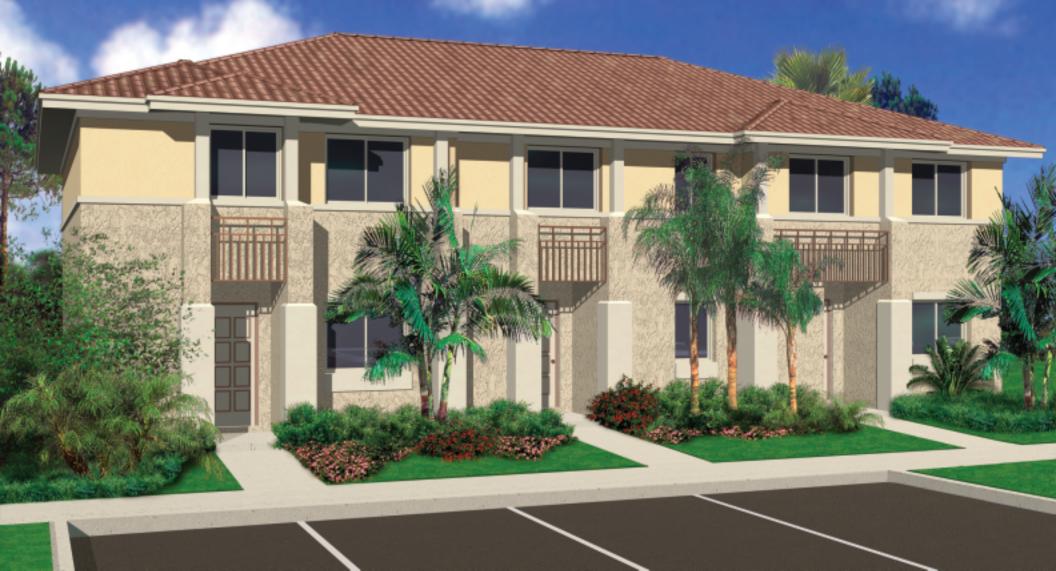

# **Hidden Court Townhomes**



Guardian-American Company, L.L.C.

## HIDDEN COURT TOWNHOMES







First Floor Plan





Second Floor Plan



First Floor Second Floor

646 Sq.Ft. 639 Sq.Ft.

Total

1,285 Sq.Ft.

# HIDDEN COURT TOWNHOMES







First Floor Plan



Second Floor Plan



| First Floor  | 679 Sq.Ft.   |
|--------------|--------------|
| Second Floor | 674 Sq.Ft.   |
| Total        | 1,353 Sq.Ft. |



# **Chateau**

Optional Screened Patio



First Floor Plan





Second Floor Plan



First Floor 700 Sq. Ft. Second Floor 688 Sq. Ft.

Total 1,388 Sq.Ft.

# **Hidden Court Townhomes**

# Features & Options\*

### **Hidden Court Community Benefits**

Private Enclave Community

Common area pool & sunbathing deck

Common area sidewalks for safety

Signs throughout to easily direc