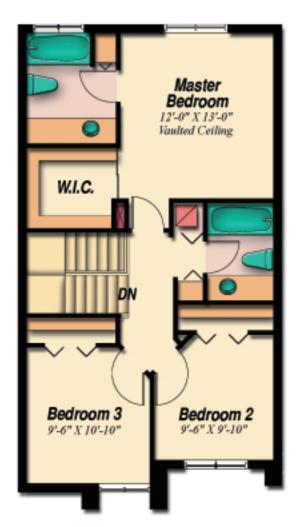

# HIDDEN COURT TOWNHOMES

First Floor Plan

Second Floor Plan

| First Floor  | 679 Sq.Ft.   |
|--------------|--------------|
| Second Floor | 674 Sq.Ft.   |
| Total        | 1,353 Sq.Ft. |