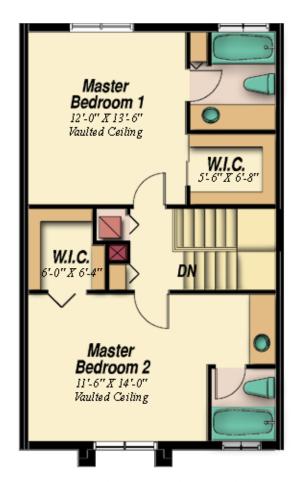

## HIDDEN COURT TOWNHOMES

First Floor Plan

Second Floor Plan

First Floor Second Floor

646 Sq.Ft. 639 Sq.Ft.

Total

1,285 Sq.Ft.

# HIDDEN COURT TOWNHOMES

First Floor Plan

Second Floor Plan

| First Floor  | 679 Sq.Ft.   |
|--------------|--------------|
| Second Floor | 674 Sq.Ft.   |
| Total        | 1,353 Sq.Ft. |