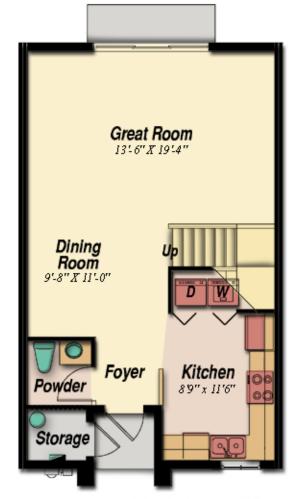

## HIDDEN COURT TOWNHOMES

First Floor Plan

Second Floor Plan

First Floor Second Floor

646 Sq.Ft. 639 Sq.Ft.

Total

1,285 Sq.Ft.

# HIDDEN COURT TOWNHOMES

First Floor Plan

Second Floor Plan

| First Floor  | 679 Sq.Ft.   |
|--------------|--------------|
| Second Floor | 674 Sq.Ft.   |
| Total        | 1,353 Sq.Ft. |